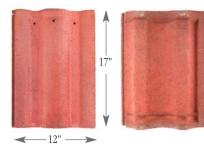

## CLAY ROOF TILES

GMB Mission Straight Barrel Machine-made straight barrel cap & pan mission tile manufactured by Gladding, McBean.

GMB Spanish S-Tile Machine-made one-piece flat pan S-tile manufactured by Gladding, McBean.