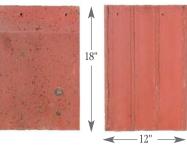

Lifetile S-Tile "S" style concrete tile manufactured by Burlingame Industries.

Lifetile Bar Style Bar style concrete tile manufactured by Burlingame Industries.

Flat shake style, textured concrete tile from Monier.