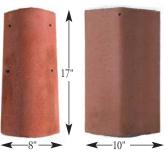

Mission Thumbprint Handmade tapered cap & pan mission tile featuring hand finished edges

Straight Barrel Mission Craycroft machine-made straight barrel cap & pan mission tile

Roman Flat Pan Italian handmade roman flat pan tiles from Postoia. Requires cap tile.