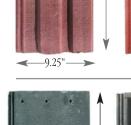

Mission Thumbprint Handmade tapered cap & pan mission tile featuring hand finished edges

Straight Barrel Mission Craycroft machine-made straight barrel cap & pan mission tile

Roman Flat Pan Italian handmade roman flat pan tiles from Postoia. Requires cap tile.