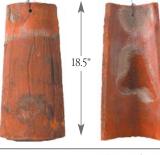

Mission Thumbprint Handmade tapered cap & pan mission tile featuring hand finished edges

Straight Barrel Mission Craycroft machine-made straight barrel cap & pan mission tile

Roman Flat Pan Italian handmade roman flat pan tiles from Postoia. Requires cap tile.