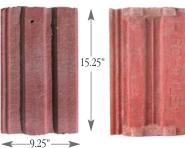

**Ro-Tile Bar Style** Bar style concrete tile

**Roma Small Barrel** Small barrel-style concrete tile manufactured by Monier.

Marley Country Slate Flat shingle style concrete tile from Celotex

-12.5"->

-12.25" ->