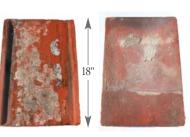

## S R С А Y $\bigcirc$ O F Τ E

**GMB** Flat Shingle Crude style, non-interlocking manufactured by Gladding, McBean.

Pessagno/Italian

Italian style Pessagno & Sons terra cotta tiles. Ridge, hip,rake and snail pieces are available.