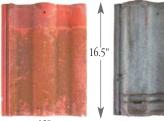

Lifetile S-Tile "S" style concrete tile manufactured by Burlingame Industries.

Lifetile Bar Style Bar style concrete tile manufactured by Burlingame Industries.

Flat shake style, textured concrete tile from Monier.