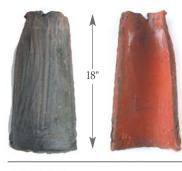

## CLAY ROOF TILES

GMB Mission Straight Barrel Machine-made straight barrel cap & pan mission tile manufactured by Gladding, McBean.

GMB Spanish S-Tile Machine-made one-piece flat pan S-tile manufactured by Gladding, McBean.

Mission Thumbprint Handmade tapered cap & pan mission tile featuring hand finished edges

Straight Barrel Mission Craycroft machine-made straight barrel cap & pan mission tile

Roman Flat Pan Italian handmade roman flat pan tiles from Postoia. Requires cap tile.