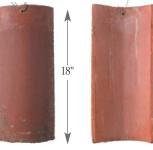

## CLAY ROOF TILES

GMB Mission Straight Barrel Machine-made straight barrel cap & pan mission tile manufactured by Gladding, McBean.

GMB Spanish S-Tile Machine-made one-piece flat pan S-tile manufactured by Gladding, McBean.