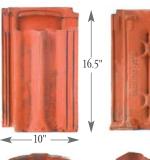

**Ro-Tile Bar Style** Bar style concrete tile

**Roma Small Barrel** Small barrel-style concrete tile manufactured by Monier.

Marley Country Slate Flat shingle style concrete tile from Celotex

-12.5"->

-12.25" ->