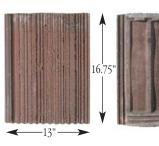

## CLAY ROOF TILES

GMB Mission Straight Barrel Machine-made straight barrel cap & pan mission tile manufactured by Gladding, McBean.

GMB Spanish S-Tile Machine-made one-piece flat pan S-tile manufactured by Gladding, McBean.