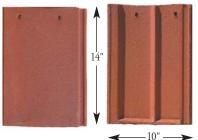

Mission Thumbprint Handmade tapered cap & pan mission tile featuring hand finished edges

Straight Barrel Mission Craycroft machine-made straight barrel cap & pan mission tile

Roman Flat Pan Italian handmade roman flat pan tiles from Postoia. Requires cap tile.